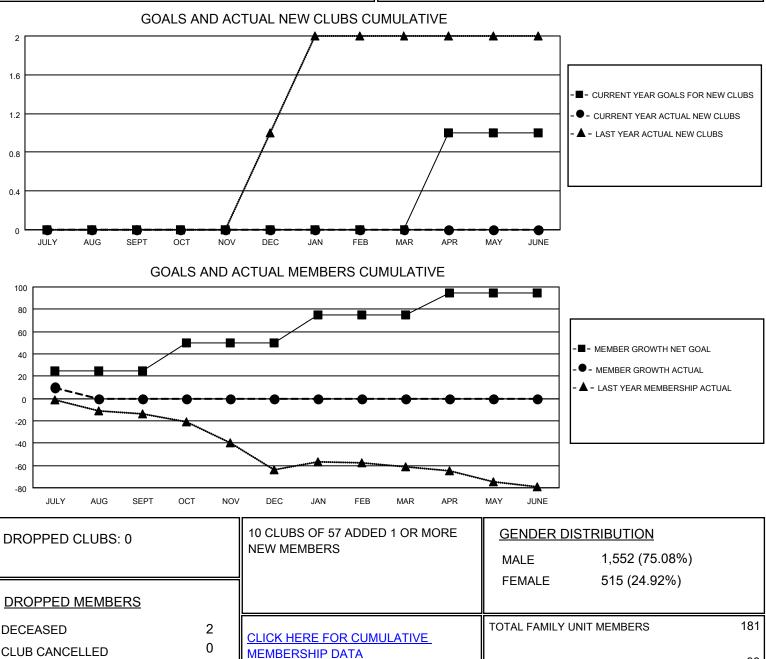

## LOCATION ILLINOIS

District 1 J

Results as of: 7/31/2021

| Clubs                 |               |           |               | Members               |                       |                         |                                                    |
|-----------------------|---------------|-----------|---------------|-----------------------|-----------------------|-------------------------|----------------------------------------------------|
| RESULTS FOR 2021-2022 |               |           |               | RESULTS FOR 2021-2022 |                       |                         |                                                    |
| QUARTER               | NEW CLUB GOAL | NEW CLUBS | DROPPED CLUBS | QUARTER               | ER GROWTH NET<br>GOAL | MEMBER GROWTH<br>ACTUAL | DROPPED<br>MEMBERS ACTUAL<br>(including transfers) |
| JULY/AUG/SEPT         | 0             | 0         | 0             | JULY/AUG/SEPT         | 25                    | 23                      | 11                                                 |
| OCT/NOV/DEC           | 0             | 0         | 0             | OCT/NOV/DEC           | 25                    | 0                       | 0                                                  |
| JAN/FEB/MAR           | 0             | 0         | 0             | JAN/FEB/MAR           | 25                    | 0                       | 0                                                  |
| APR/MAY/JUNE          | 1             | 0         | 0             | APR/MAY/JUNE          | 20                    | 0                       | 0                                                  |